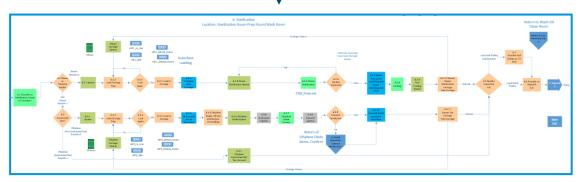

# INCREASING STERILE SERVICE DEPARTMENT REPROCESSING CAPACITY TO SUPPORT SUSTAINABILITY OUTCOMES

Name: DR. SULISTI HOLMES

Affiliation: Head of Decontamination and Incident Reporting Centre, National Services Scotland





# Survey Results - Issues









# Survey Results - Workforce Issues









### How did we do it?







# **Flowcharts**















#### Input

- Opening hours
- Schedule of works
- Time to perform each stage
- Staff shifts & calendars
- Number of staff
- No of equipment
- Equipment cycle time /downtime



Process
Simulation
(ProModel®)



#### Output

- Throughput
- Utilisation
- Turnaround time
- Productivity
- Bottleneck, delays







#### As-is-Performance vs Scenario 1







As-is-Performance



(up 6%)











## Scenario 1

48 hours turnaround: As-is-Performance - 69% Scenario 1(As-is-Staffing) - 41%



Increasing inventory







#### As-is-Performance vs Scenario 2





As-is-Performance







Scenario 2 (15% Increased Staffing)





# Productivity (items/wte)





As-is-Performance

Scenario 2 (15% Increased Staffing)







#### Shift additional staff?









# Acknowledgement

Tim Cooke, P