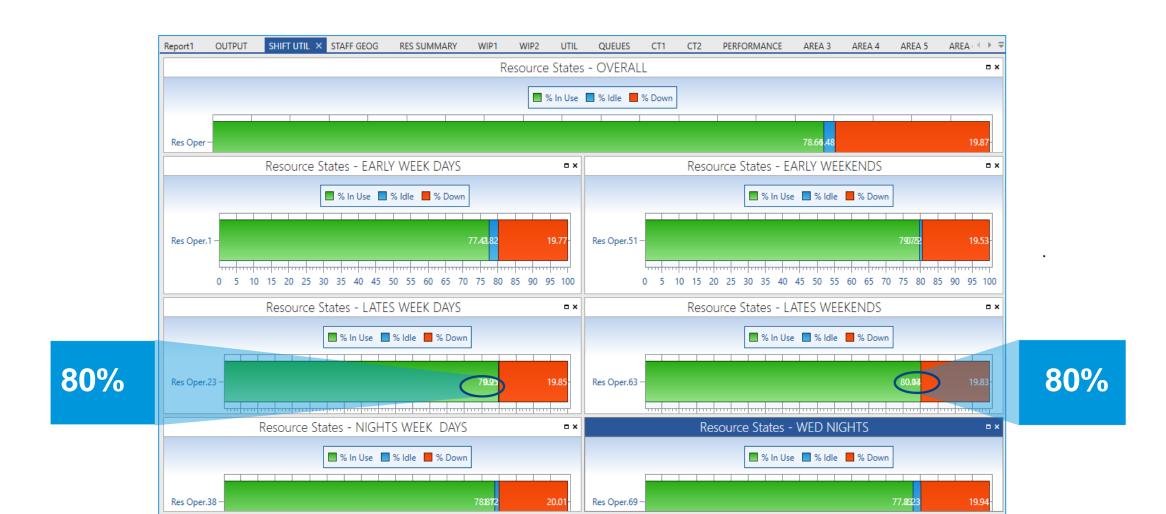

we do it?







# **Flowcharts**















#### Input

- Opening hours
- Schedule of works
- Time to perform each stage
- Staff shifts & calendars
- Number of staff
- No of equipment
- Equipment cycle time /downtime



Process
Simulation
(ProModel®)



#### Output

- Throughput
- Utilisation
- Turnaround time
- Productivity
- Bottleneck, delays







#### As-is-Performance vs Scenario 1







As-is-Performance



(up 6%)











## Scenario 1

48 hours turnaround: As-is-Performance - 69% Scenario 1(As-is-Staffing) - 41%



Increasing inventory







#### As-is-Performance vs Scenario 2





As-is-Performance







Scenario 2 (15% Increased Staffing)





# Productivity (items/wte)





As-is-Performance

Scenario 2 (15% Increased Staffing)







#### Shift additional staff?









# Acknowledgement

Tim Cooke, ProModel UK

Slawomir Olejnik, Gary Preston and Leigh Hunter, Central Decontamination Unit, NHS Tayside

Gillian McIntosh, NHS National Services Scotland