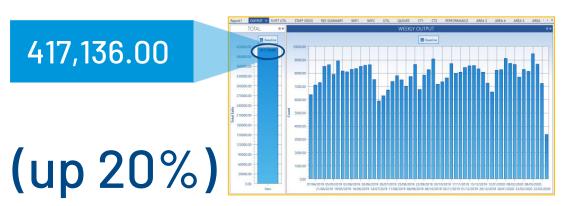

#### As-is-Performance vs Scenario 2

As-is-Performance

Scenario 2 (15% Increased Staffing)