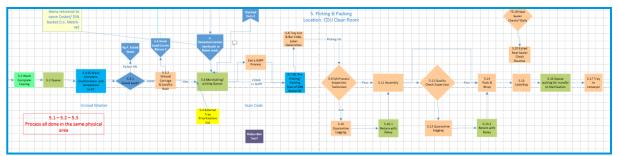

# **Flowcharts**

#### Input

- Opening hours
- Schedule of works
- Time to perform each stage
- Staff shifts & calendars
- Number of staff
- No of equipment
- Equipment cycle time /downtime

Process
Simulation
(ProModel®)

#### Output

- Throughput
- Utilisation
- Turnaround time
- Productivity
- Bottleneck, delays