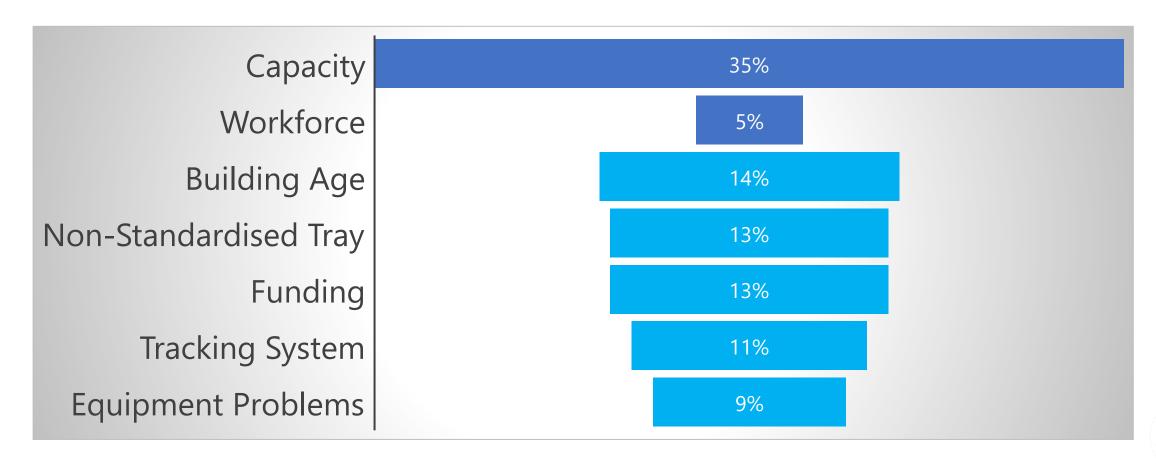

# INCREASING STERILE SERVICE DEPARTMENT REPROCESSING CAPACITY TO SUPPORT SUSTAINABILITY OUTCOMES

Name: DR. SULISTI HOLMES

Affiliation: Head of Decontamination and Incident Reporting Centre, National Services Scotland





# Survey Results - Issues









# Survey Results - Workforce Issues









### How did we do it?







# **Flowcharts**















#### Input

- Opening hours
- Schedule of works
- Time to perform each stage
- Staff shifts & calendars
- Number of staff
- No of equipment
- Equipment cycle time /downtime



Process
Simulation
(ProModel®)



#### Output

- Throughput
- Utilisation
- Turnaround time
- Productivity
- Bottleneck, delays







#### As-is-Performance vs Scenario 1







As-is-Performance



(up 6%)











## Scenario 1

48 hours turnaround: As-is-Performance - 69% Scenario 1(As-is-Staffing) - 41%



Increasing inventory







#### As-is-Performance vs Scenario 2





As-is-Performance







Scenario 2 (15% Increased Staffing)





# Productivity (items/wte)





As-is-Performance

Scenario