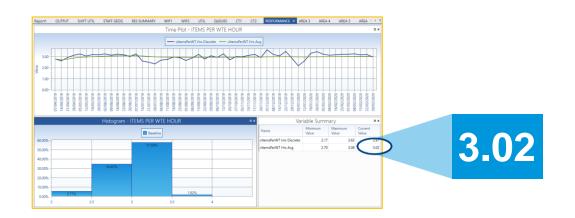

# Productivity (items/wte)

As-is-Performance

Scenario 2 (15% Increased Staffing)