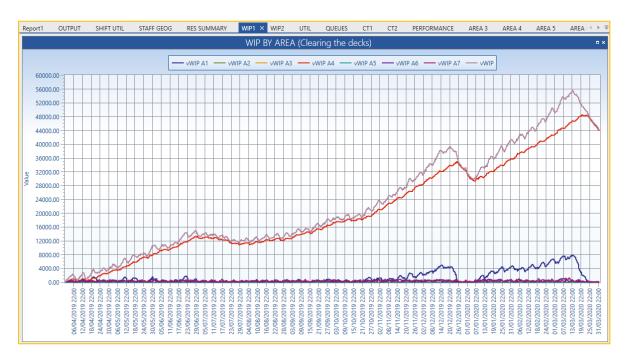

#### Output

- Throughput
- Utilisation
- Turnaround time
- Productivity
- Bottleneck, delays