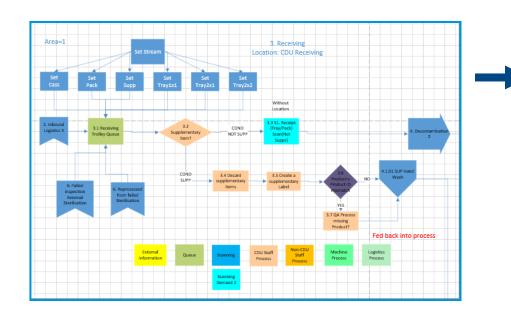

# **Flowcharts**

#### Input

- Opening hours
- Schedule of works
- Time to perform each stage
- Staff shifts & calendars
- Number of staff
- No of equipment
- Equipment cycle time /downtime

Process
Simulation
(ProModel®)

#### Output

- Throughput
- Utilisation
- Turnaround time
- Productivity
- Bottleneck, delays