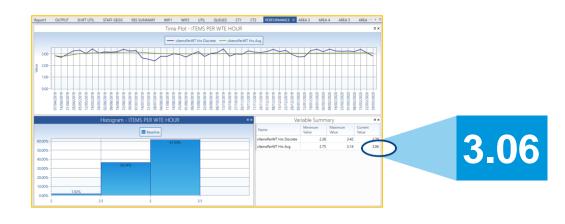

# Productivity (items/wte)

As-is-Performance

Scenario 2 (15% Increased Staffing)